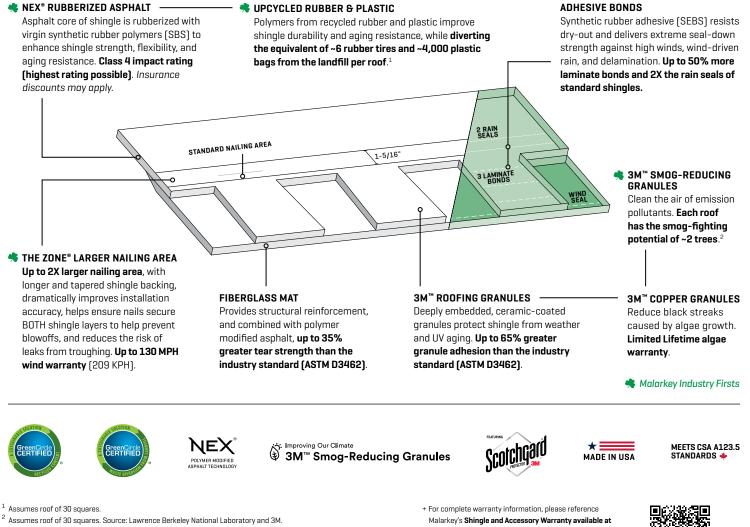

### CRAFTSMANSHIP

Up to 2X Larger Nailing Area Up to 50% More Adhesive Bonds 2X Rain Seals

#### PERFORMANCE

Up to 35% Greater Tear Strength Up to 65% Greater Granule Adhesion **Class 4 Impact Rating** 

## SUSTAINABILITY

(PER ROOF) Upcycles ~6 Rubber Tires Upcycles ~4,000 Plastic Bags Cleans Smog Pollution like ~2 Trees Shown in Black Oak

## Architectural Shingles – Aging, Algae, and Impact Resistant

Legacy<sup>®</sup> Scotchgard<sup>™</sup> Protector shingles are made with our patented NEX<sup>®</sup> Polymer Modified (SBS Rubberized) Asphalt, an innovative technology that infuses rubber and plastic polymers to strengthen the asphalt core of the shingle for superior impact resistance, granule adhesion, all-weather resilience, and aging longevity.

Legacy<sup>®</sup> Scotchgard<sup>™</sup> Protector shingles are also sustainable. Upcycled polymers from used tires and plastic bags improve durability and aging resistance, while helping reduce landfill waste. And smog-reducing granules help clean the air of emission pollutants, like planting trees on your roof.